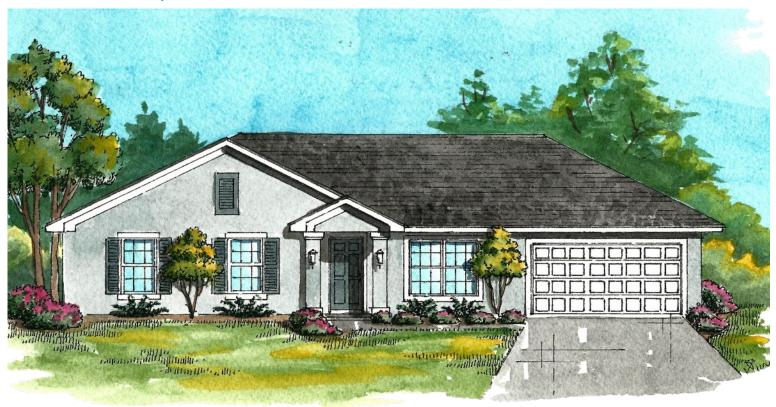

## The Sage ELEVATION B

1,978 TOTAL SQ FT BEDROOMS: 3 BATHROOMS: 2 GARAGE: 2

THE SAGE (ELEVATION B)

TOTAL LIVING: 1,556 SQ. FT.

GARAGE: 382 SQ. FT.

COVERED ENTRY: 40 SQ. FT.

TOTAL: 1,978 SQ. FT.

# The Sage ELEVATION B

1,978 TOTAL SQ FT BEDROOMS: 3 BATHROOMS: 2 GARAGE: 2