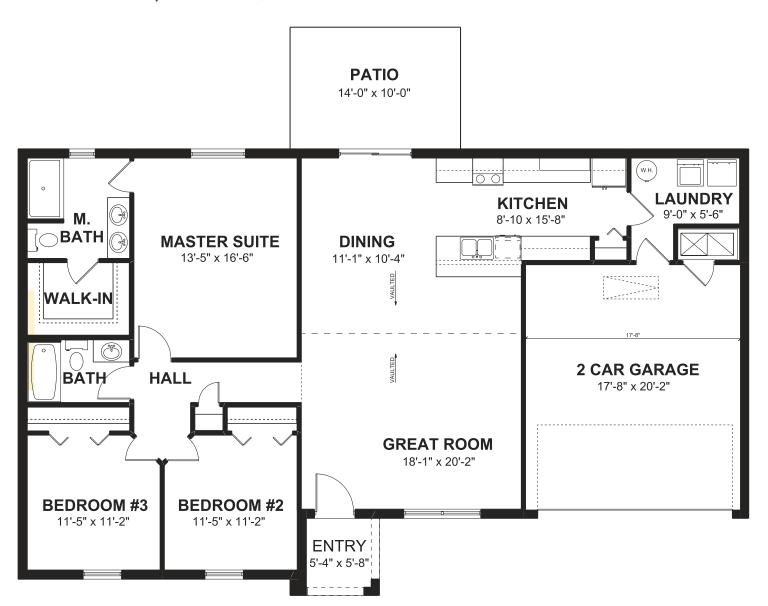

## The Sage ELEVATION B

1,978 TOTAL SQ FT BEDROOMS: 3 BATHROOMS: 2 GARAGE: 2

THE SAGE (ELEVATION B)

TOTAL LIVING: 1,556 SQ. FT.

GARAGE: 382 SQ. FT.

COVERED ENTRY: 40 SQ. FT.

TOTAL: 1,978 SQ. FT.

# The Sage ELEVATION B

1,978 TOTAL SQ FT BEDROOMS: 3 BATHROOMS: 2 GARAGE: 2