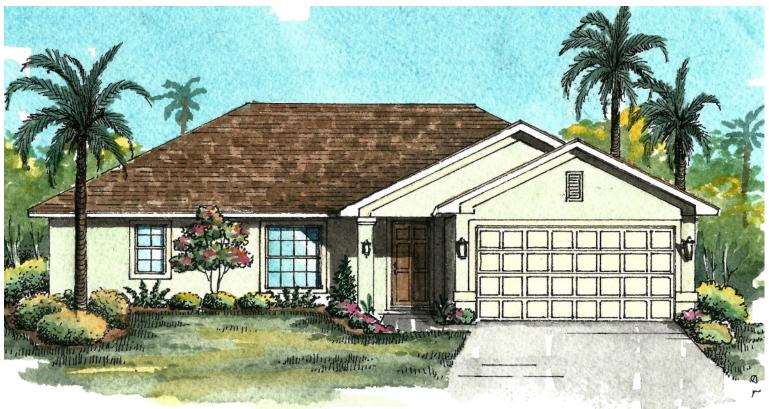

## The Hyacinth ELEVATION B

2,094 TOTAL SQ FT BEDROOMS: 3 BATHROOMS: 2 GARAGE: 2

THE HYACINTH (ELEVATION B)

TOTAL LIVING: 1,650 SQ. FT.

GARAGE: 400 SQ. FT.

COVERED ENTRY: 44 SQ. FT.

TOTAL: 2,094 SQ. FT.

## The Hyacinth ELEVATION B

2,094 TOTAL SQ FT BEDROOMS: 3 BATHROOMS: 2 GARAGE: 2

352-347-2322

TIMBER PINES