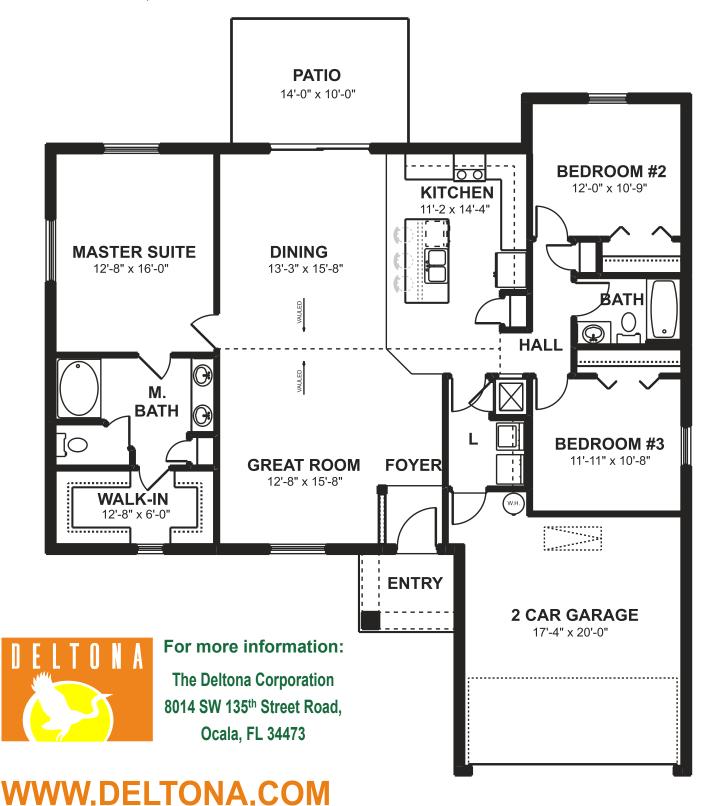

## The Hyacinth ELEVATION B

2,094 TOTAL SQ FT BEDROOMS: 3 BATHROOMS: 2 GARAGE: 2

THE HYACINTH (ELEVATION B)

TOTAL LIVING: 1,650 SQ. FT.

GARAGE: 400 SQ. FT.

COVERED ENTRY: 44 SQ. FT.

TOTAL: 2,094 SQ. FT.

## The Hyacinth ELEVATION B

2,094 TOTAL SQ FT BEDROOMS: 3 BATHROOMS: 2 GARAGE: 2

352-347-2322

TIMBER PINES