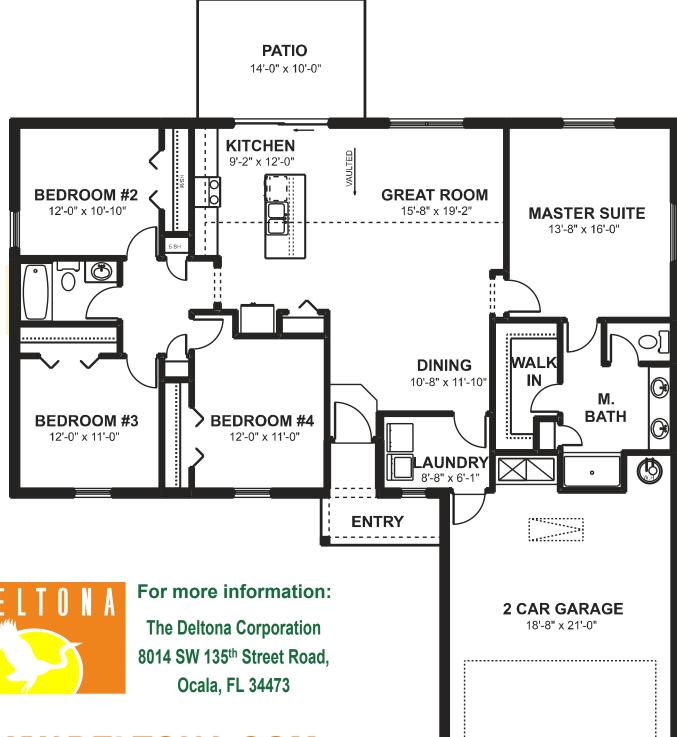

#### THE DELTONA CORPORATION

| THE WILLOW (ELEVATION A) |               |
|--------------------------|---------------|
| TOTAL LIVING:            | 1,716 SQ. FT. |
| GARAGE:                  | 466 SQ. FT.   |
| <b>COVERED ENTRY:</b>    | 59 SQ. FT.    |
| TOTAL:                   | 2,241 SQ. FT. |

For more information:

The Deltona Corporation 8014 SW 135<sup>th</sup> Street Road, Ocala, FL 34473