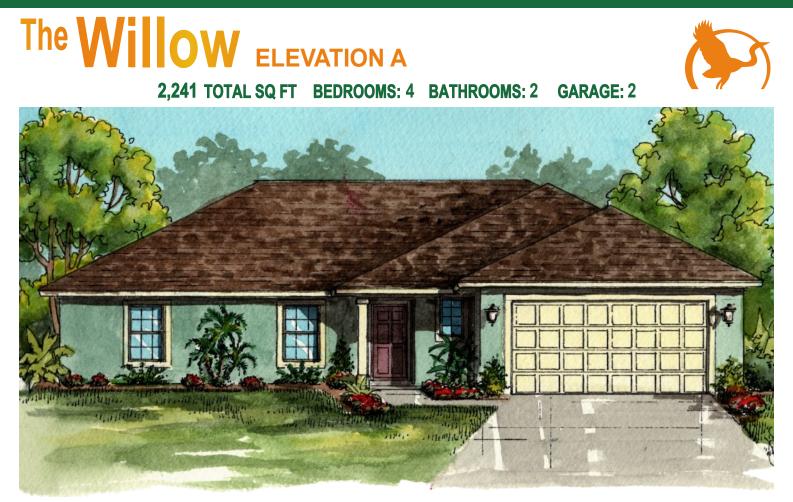

# The WILOW ELEVATION A

2,241 TOTAL SQ FT BEDROOMS: 4 BATHROOMS: 2 GARAGE: 2

#### THE DELTONA CORPORATION

| THE WILLOW (ELEVATION A) |               |
|--------------------------|---------------|
| TOTAL LIVING:            | 1,716 SQ. FT. |
| GARAGE:                  | 466 SQ. FT.   |
| <b>COVERED ENTRY:</b>    | 59 SQ. FT.    |
| TOTAL:                   | 2,241 SQ. FT. |