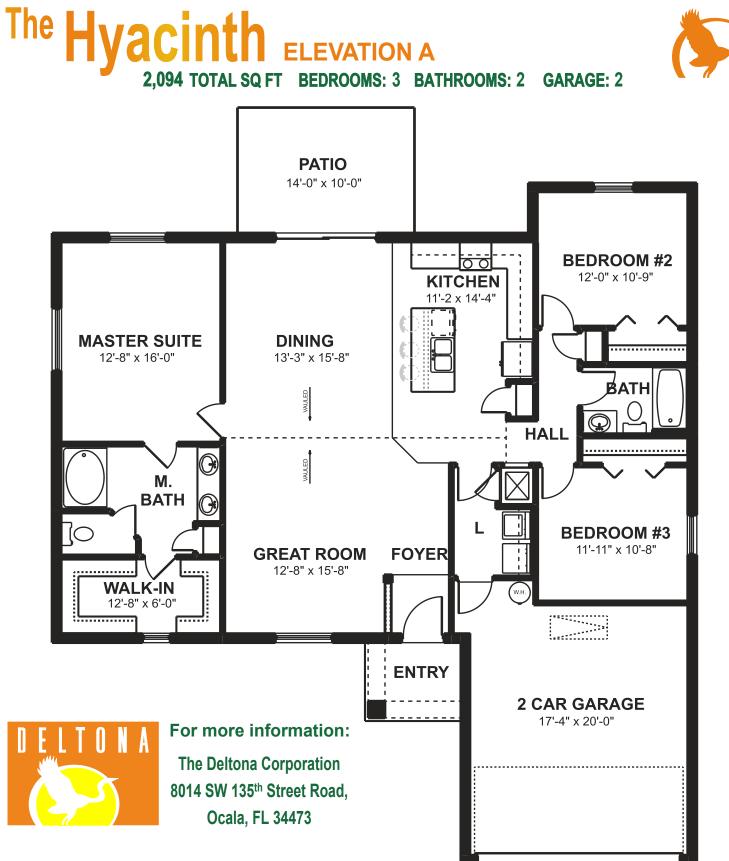

#### THE DELTONA CORPORATION

| THE HYACINTH (ELEVATION A) |               |
|----------------------------|---------------|
| TOTAL LIVING:              | 1,650 SQ. FT. |
| GARAGE:                    | 400 SQ. FT.   |
| <b>COVERED ENTRY:</b>      | 44 SQ. FT.    |
| TOTAL:                     | 2,094 SQ. FT. |

For more information:

The Deltona Corporation 8014 SW 135<sup>th</sup> Street Road, Ocala, FL 34473