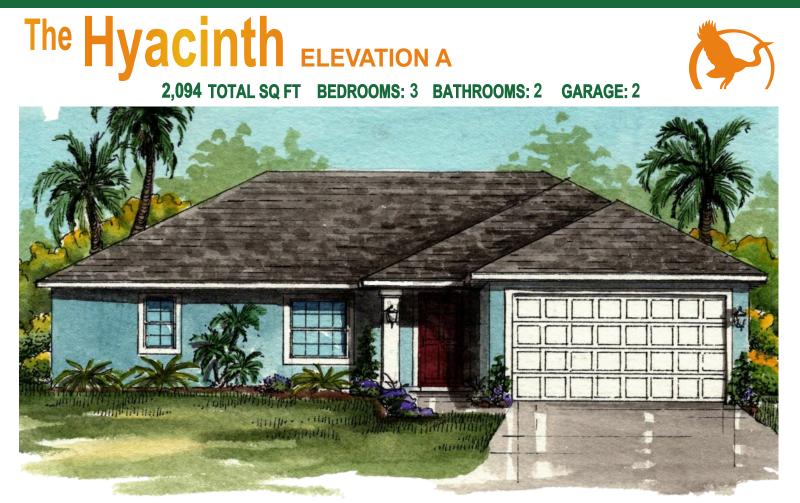

#### THE DELTONA CORPORATION

| THE HYACINTH (ELEVATION A) |               |
|----------------------------|---------------|
| TOTAL LIVING:              | 1,650 SQ. FT. |
| GARAGE:                    | 400 SQ. FT.   |
| <b>COVERED ENTRY:</b>      | 44 SQ. FT.    |
| TOTAL:                     | 2,094 SQ. FT. |