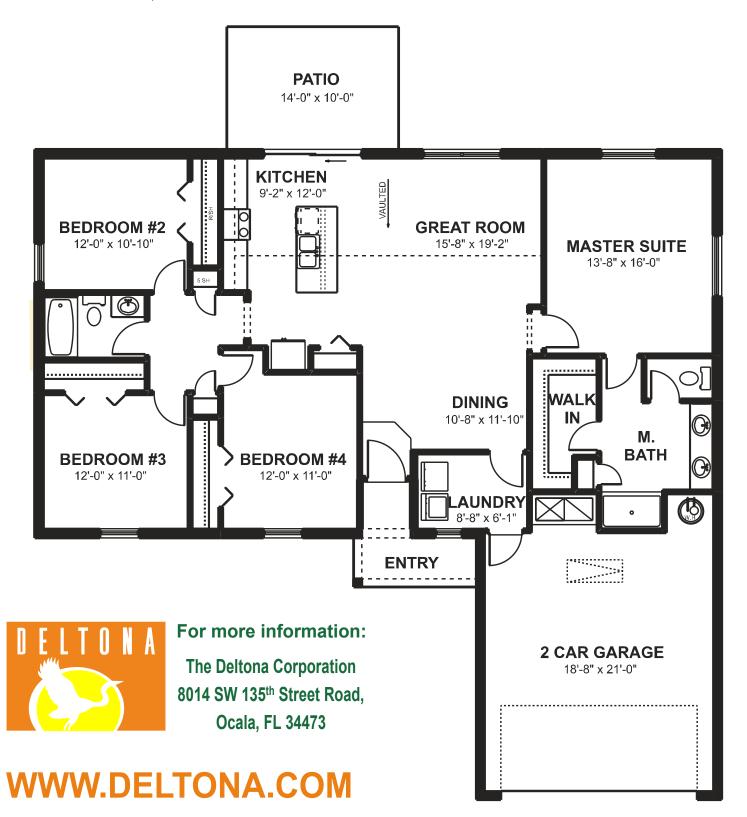

## The WIIIOW ELEVATION B

2,241 TOTAL SQ FT BEDROOMS: 4 BATHROOMS: 2 GARAGE: 2

THE WILLOW (ELEVATION B)

TOTAL LIVING: 1,716 SQ. FT.

GARAGE: 466 SQ. FT.

COVERED ENTRY: 59 SQ. FT.

TOTAL: 2,241 SQ. FT.

# The Willow ELEVATION B

2,241 TOTAL SQ FT BEDROOMS: 4 BATHROOMS: 2 GARAGE: 2