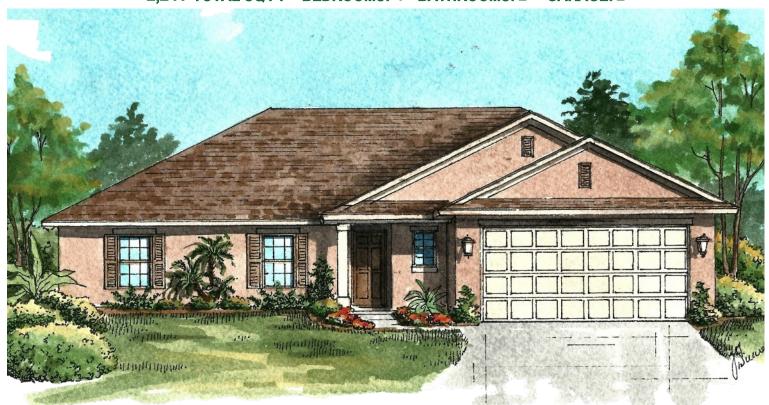

## The WIIIOW ELEVATION B

2,241 TOTAL SQ FT BEDROOMS: 4 BATHROOMS: 2 GARAGE: 2

THE WILLOW (ELEVATION B)

TOTAL LIVING: 1,716 SQ. FT.

GARAGE: 466 SQ. FT.

COVERED ENTRY: 59 SQ. FT.

TOTAL: 2,241 SQ. FT.

# The Willow ELEVATION B

2,241 TOTAL SQ FT BEDROOMS: 4 BATHROOMS: 2 GARAGE: 2