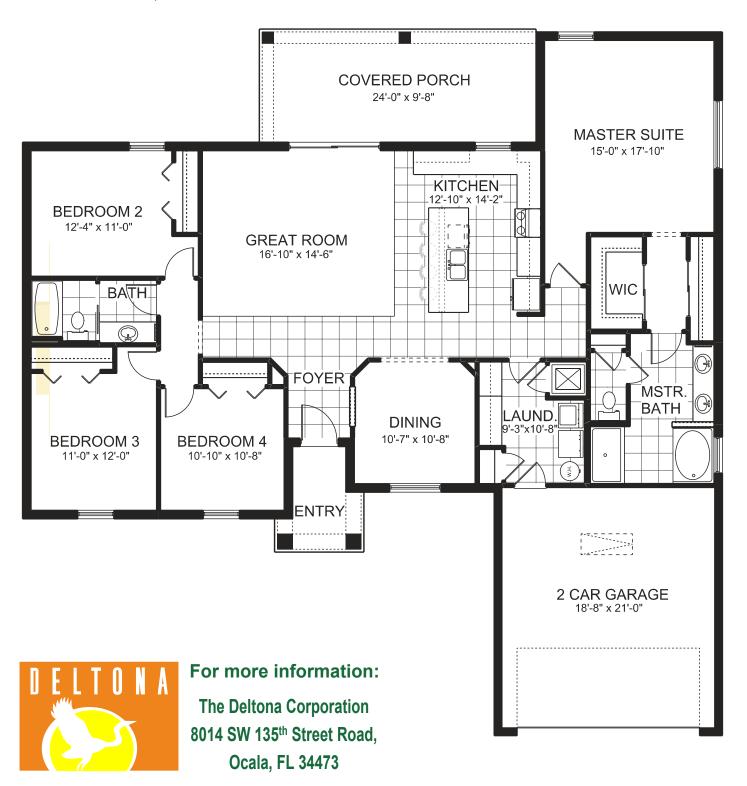

## The Mustang ELEVATION A

2,786 TOTAL SQ FT BEDROOMS: 4 BATHROOMS: 2 GARAGE: 2

THE MUSTANG (ELEVATION A)

TOTAL LIVING: 2,067 SQ. FT.

GARAGE: 435 SQ. FT.

COVERED ENTRY: 52 SQ. FT.

COVERED PORCH: 232 SQ. FT.

TOTAL: 2,786 SQ. FT.

## The Mustang ELEVATION A

2,786 TOTAL SQ FT BEDROOMS: 4 BATHROOMS: 2 GARAGE: 2

WWW.DELTONA.COM