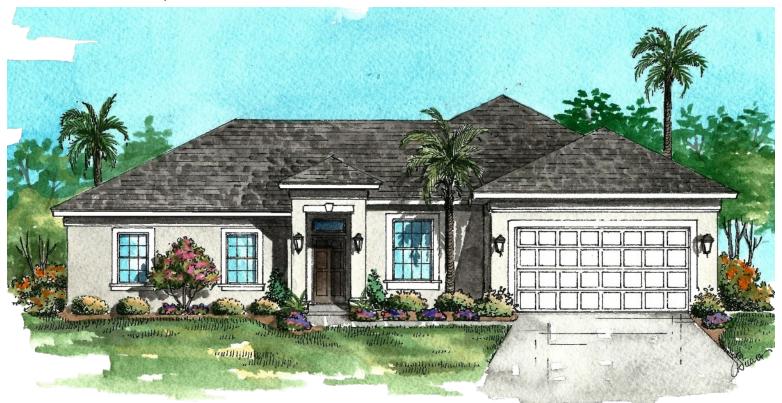

## The Mustang ELEVATION A

2,786 TOTAL SQ FT BEDROOMS: 4 BATHROOMS: 2 GARAGE: 2

THE MUSTANG (ELEVATION A)

TOTAL LIVING: 2,067 SQ. FT.

GARAGE: 435 SQ. FT.

COVERED ENTRY: 52 SQ. FT.

COVERED PORCH: 232 SQ. FT.

TOTAL: 2,786 SQ. FT.

## The Mustang ELEVATION A

2,786 TOTAL SQ FT BEDROOMS: 4 BATHROOMS: 2 GARAGE: 2

WWW.DELTONA.COM