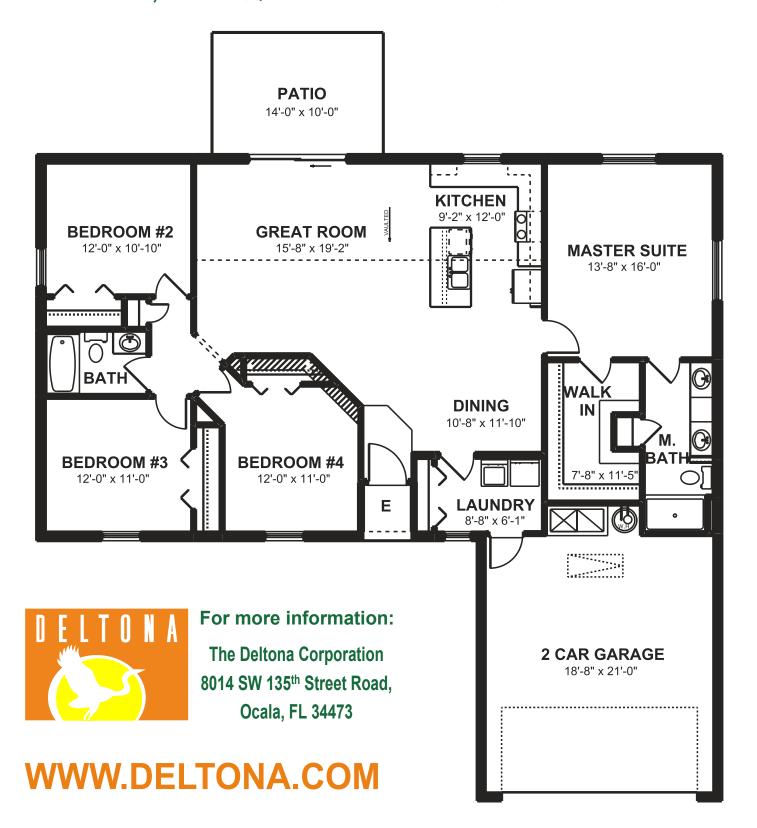

## The Lavender ELEVATION A

2,200 TOTAL SQ FT BEDROOMS: 4 BATHROOMS: 2 GARAGE: 2

THE LAVENDER (ELEVATION A)

TOTAL LIVING: 1,728 SQ. FT.

GARAGE: 453 SQ. FT.

COVERED ENTRY: 19 SQ. FT.

TOTAL: 2,200 SQ. FT.

## For more information:

The Deltona Corporation 8014 SW 135<sup>th</sup> Street Road, Ocala, FL 34473

WWW.DELTONA.COM

## The Lavender ELEVATION A

2,200 TOTAL SQ FT BEDROOMS: 4 BATHROOMS: 2 GARAGE: 2