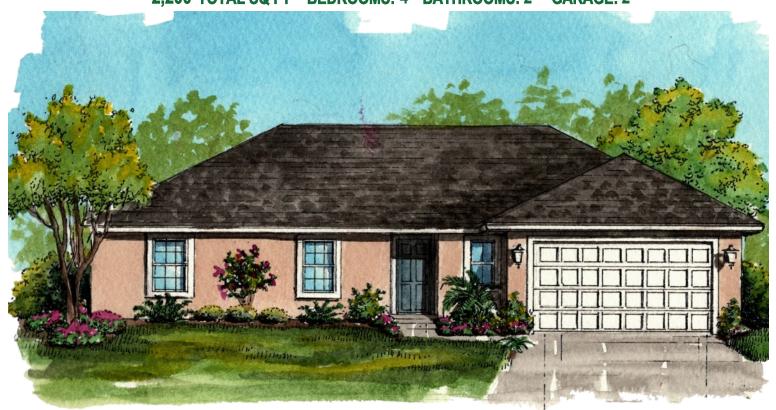

## The Lavender ELEVATION A

2,200 TOTAL SQ FT BEDROOMS: 4 BATHROOMS: 2 GARAGE: 2

THE LAVENDER (ELEVATION A)

TOTAL LIVING: 1,728 SQ. FT.

GARAGE: 453 SQ. FT.

COVERED ENTRY: 19 SQ. FT.

TOTAL: 2,200 SQ. FT.

## The Lavender ELEVATION A

2,200 TOTAL SQ FT BEDROOMS: 4 BATHROOMS: 2 GARAGE: 2